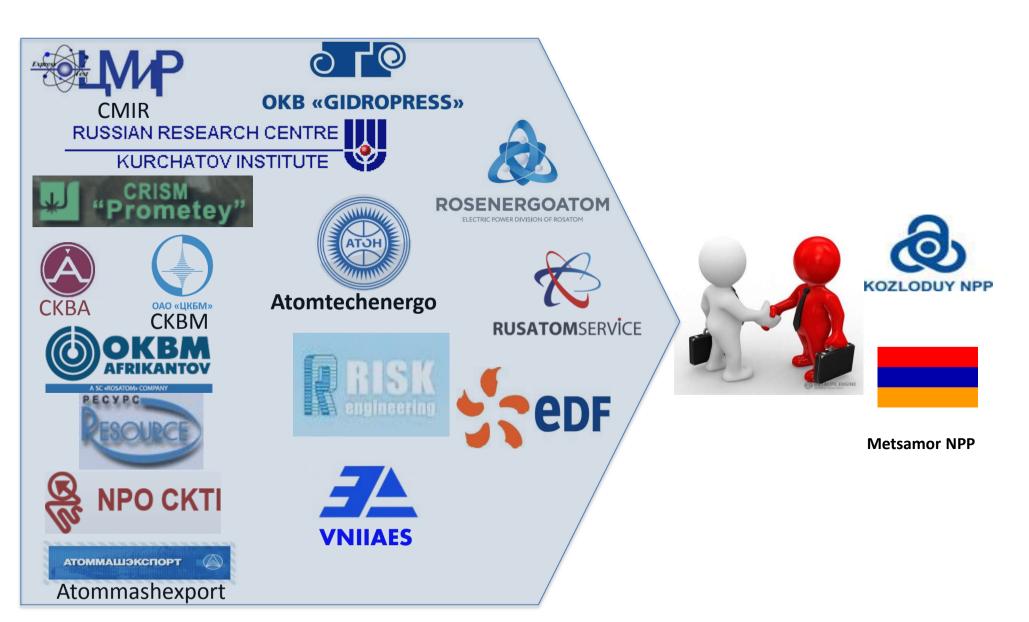

Practical approach is more complex and risky but it corresponds to customer expectations

- Lifetime extension for Kozloduy NPP is performed by international Consortium Rusatom Service (leader of the Consortium) – Concern Rosenergoatom – EDF
- Consortium establishes elaborated project management structure with multiple layers of management:
  - Consortium Steering Committee;
  - Consortium Working Committee;
  - Project management teams of Consortium;
  - Project management teams of subcontracting organizations.