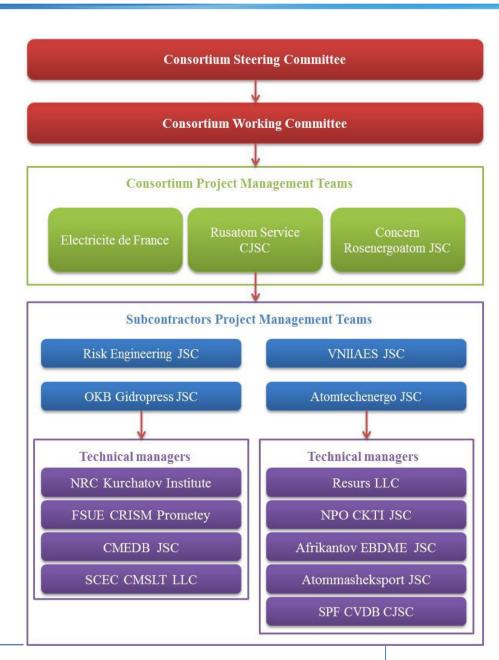

Practical approach is more complex and risky but it corresponds to customer expectations

- Lifetime extension for Kozloduy NPP is performed by international Consortium Rusatom Service (leader of the Consortium) – Concern Rosenergoatom – EDF
- Consortium establishes elaborated project management structure with multiple layers of management:
  - Consortium Steering Committee;
  - Consortium Working Committee;
  - Project management teams of Consortium;
  - Project management teams of subcontracting organizations.