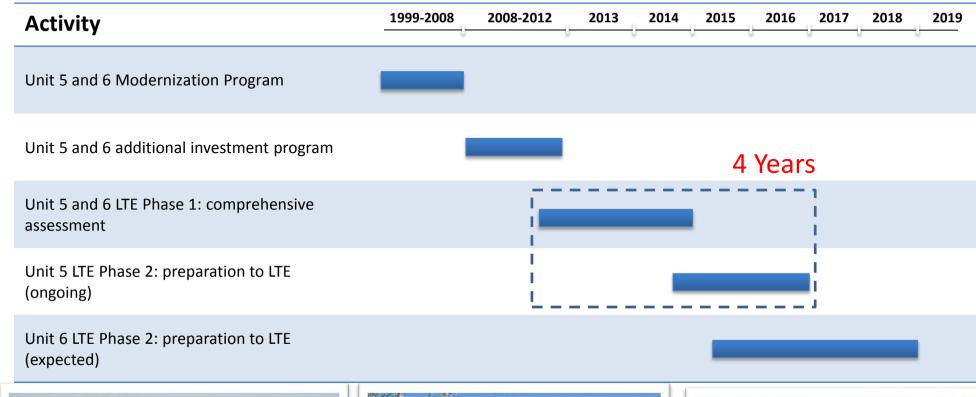

Practical approach is more complex and risky but it corresponds to customer expectations

- Lifetime extension for Kozloduy NPP is performed by international Consortium Rusatom Service (leader of the Consortium) – Concern Rosenergoatom – EDF
- Consortium establishes elaborated project management structure with multiple layers of management:
  - Consortium Steering Committee;
  - Consortium Working Committee;
  - Project management teams of Consortium;
  - Project management teams of subcontracting organizations.