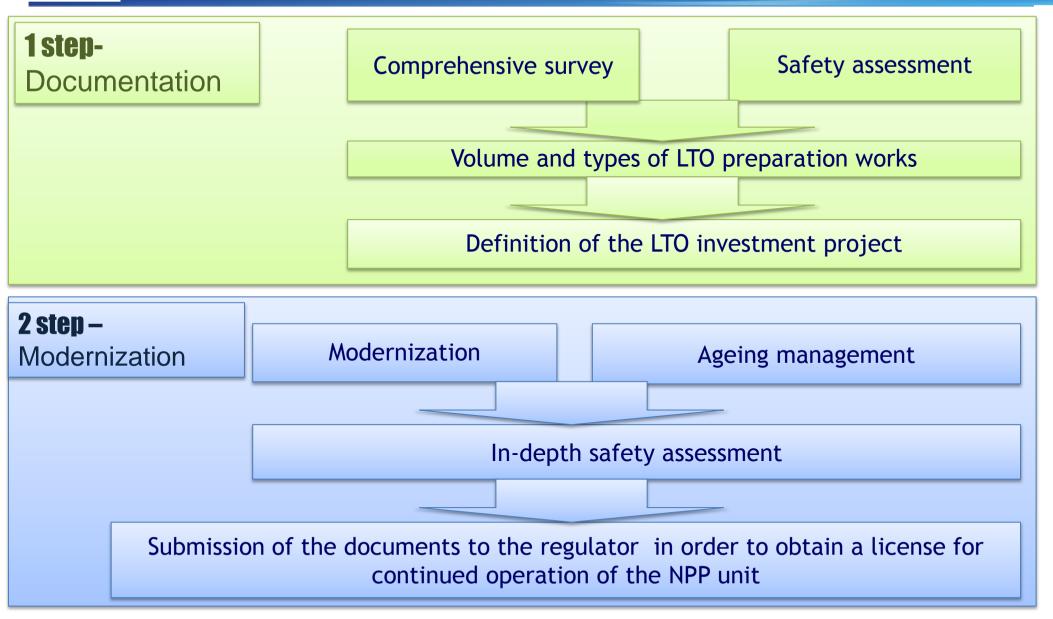

Practical approach is more complex and risky but it corresponds to customer expectations

- Lifetime extension for Kozloduy NPP is performed by international Consortium Rusatom Service (leader of the Consortium) – Concern Rosenergoatom – EDF
- Consortium establishes elaborated project management structure with multiple layers of management:
  - Consortium Steering Committee;
  - Consortium Working Committee;
  - Project management teams of Consortium;
  - Project management teams of subcontracting organizations.