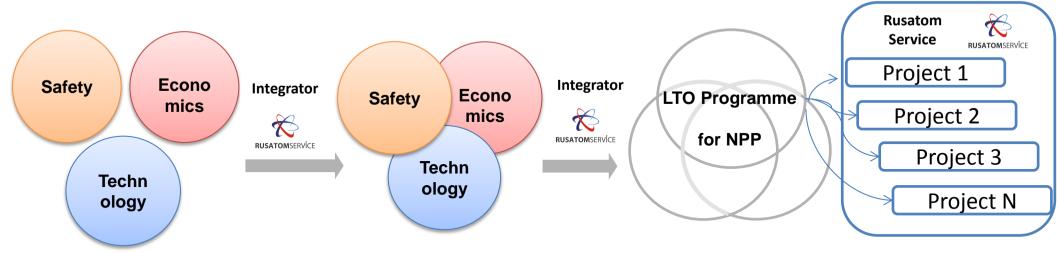

### Rusatom Service — Integrator of the Service Offer of Rosenergoatom Companies for Foreign VVER-Type Nuclear Power Plants

Rusatom Service was created in 2011 by a board decision of Rosatom State Corporation in order to centralize service delivery for foreign nuclear power plants by Russian nuclear companies and to coordinate the activities of Russian contractors as part of Rosatom's long-term international activities strategy. The company serves as a single point of contact integrating the service offer of all Rosatom companies.