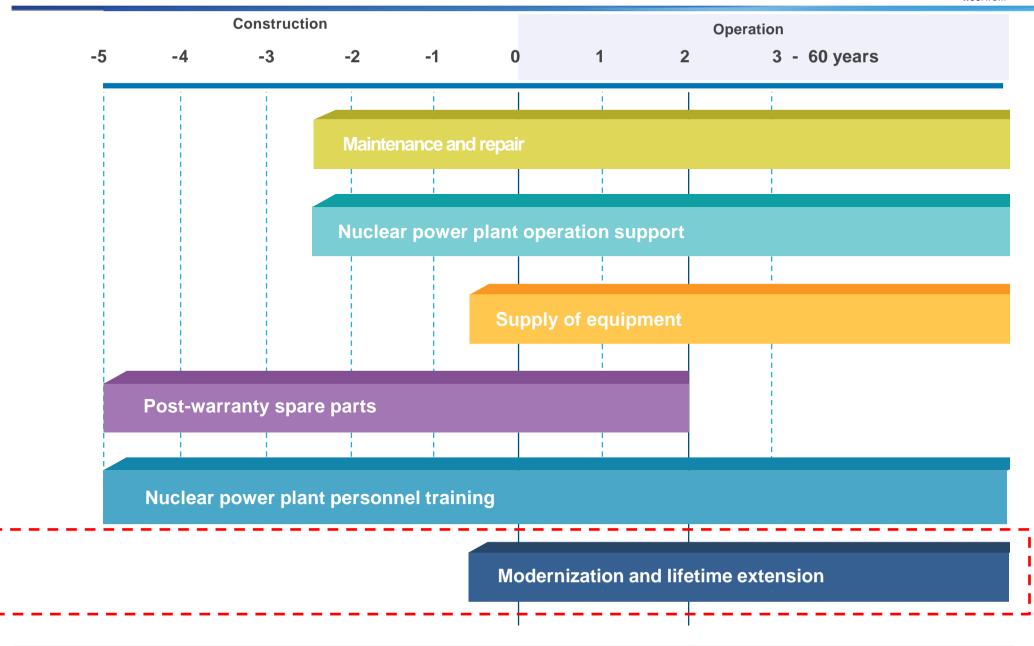

The best practice consists in signing long-term service contracts for the entire life cycle of the power plant:

- Ability to provide long-term planning
- Bringing of service costs in line with revenues and maintenance of equipment
- Optimization of expenses for spare parts stock
- Use of the service company's experience in other facilities
- Reduction of costs in case of underutilization of own service departments