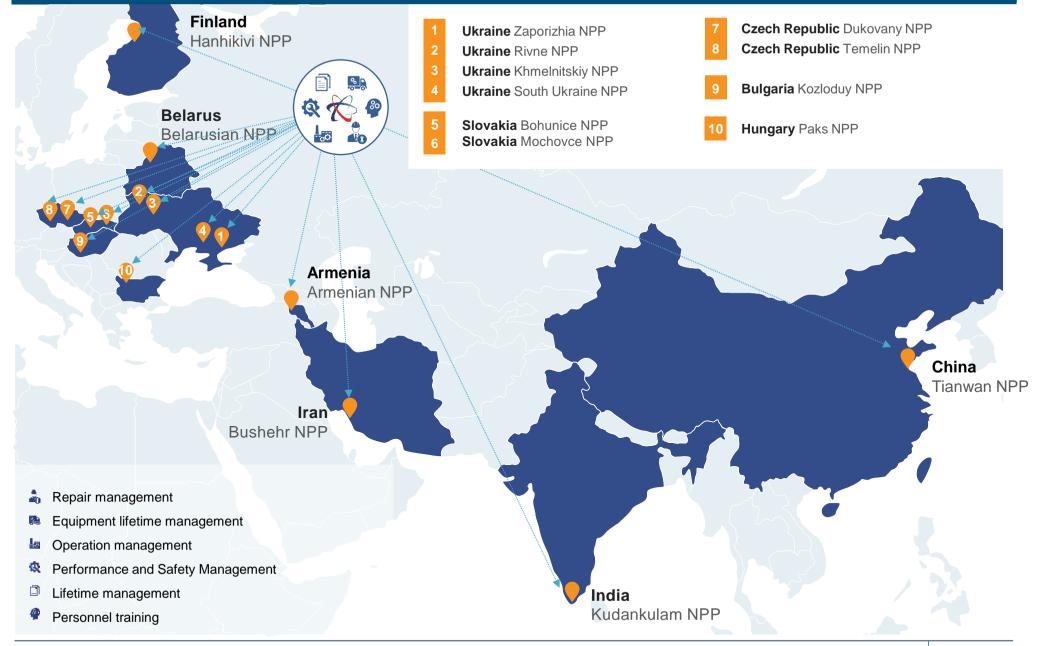

Rusatom Service was created in 2011 by a board decision of Rosatom State Corporation in order to centralize service delivery for foreign nuclear power plants by Russian nuclear companies and to coordinate the activities of Russian contractors as part of Rosatom's long-term international activities strategy. The company serves as a single point of contact integrating the service offer of all Rosatom companies.