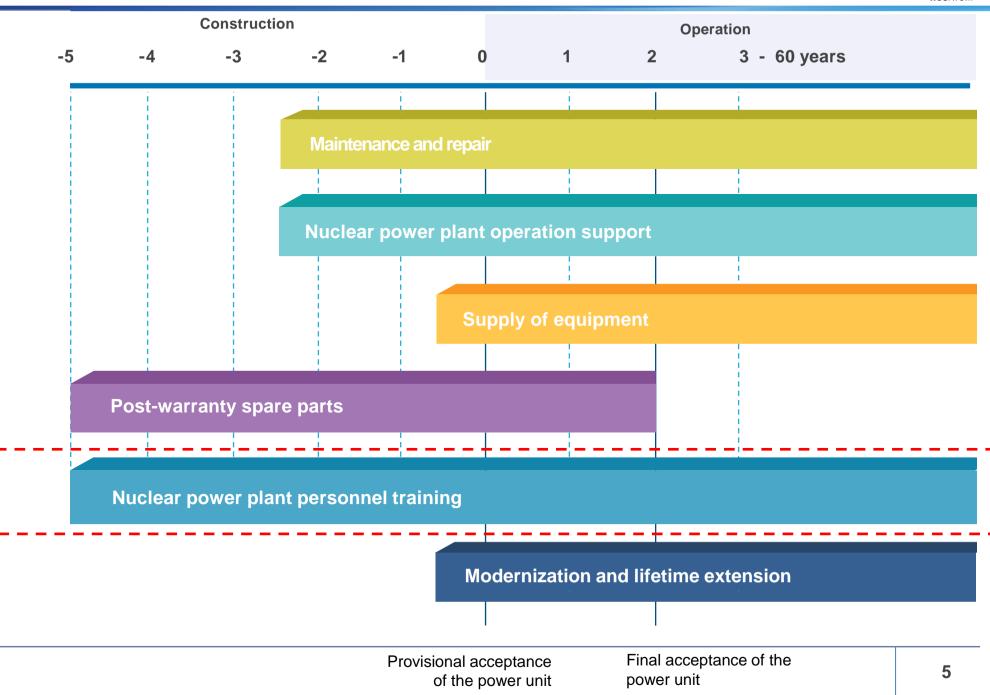

PRINCIPAL SERVICE AGREEMENT

The best practice consists in signing long-term service contracts for the entire life cycle of the power plant:

- Ability to provide long-term planning
- Bringing of service costs in line with revenues and maintenance of equipment
- Optimization of expenses for spare parts stock
- Use of the service company's experience in other facilities
- Reduction of costs in case of underutilization of own service departments